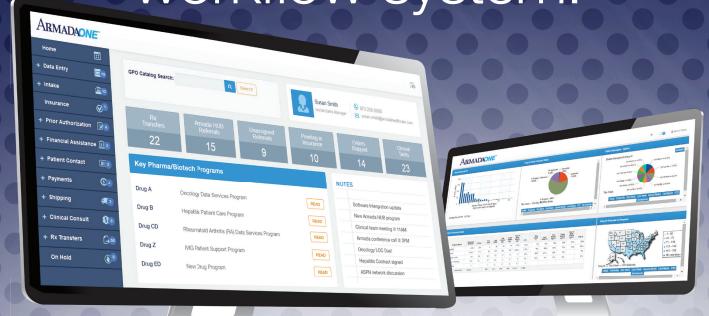

## The perfect complement to your current workflow system.

Prior Authorization

Pharma/Biotech Programs

Clinical Consult

Prescription Transfers

Dynamic Reporting

ArmadaOne is an integrated web-based software platform that optimizes specialty pharmacy operations, prescription workflow and overall patient management. Armada has developed this new platform to seamlessly integrate with pharmacy dispensing systems and workflows used by specialty pharmacies across the country. ArmadaOne features include on-boarding specialty patients, streamlined management for prior authorizations, connectivity

with co-pay and patient assistance programs and ongoing clinical consultation and compliance monitoring. Other benefits include real-time data reporting for Pharma/biotech manufacturers, health plans, prescribers and other industry partners. ArmadaOne's robust business intelligence also provides prescription status information, operational insights and other essential pharmacy management and productivity reports.